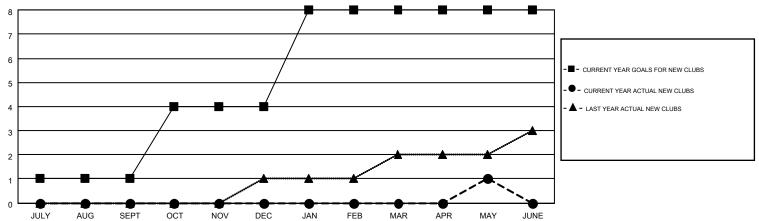

## GOALS AND ACTUAL NEW CLUBS CUMULATIVE

## MONTHLY MEMBERSHIP PROGRESS REPORT

Multiple District 22

Results as of: 5/31/2016

LOCATION: MARYLAND

GMT CA 1

| GMT: ED LECIU         | JS               |           |                  |                  |  |  |  |  |  |
|-----------------------|------------------|-----------|------------------|------------------|--|--|--|--|--|
| Clubs                 |                  |           |                  |                  |  |  |  |  |  |
| RESULTS FOR 2015-2016 |                  |           |                  |                  |  |  |  |  |  |
| QUARTER               | NEW CLUB<br>GOAL | NEW CLUBS | DROPPED<br>CLUBS | NET<br>GAIN/LOSS |  |  |  |  |  |
| JULY/AUG/SEPT         | 1                | 0         | 4                | -4               |  |  |  |  |  |
| OCT/NOV/DEC           | 3                | 0         | 0                | 0                |  |  |  |  |  |
| JAN/FEB/MAR           | 4                | 0         | 1                | -1               |  |  |  |  |  |
| APR/MAY/JUNE          | 0                | 1         | 0                | 1                |  |  |  |  |  |