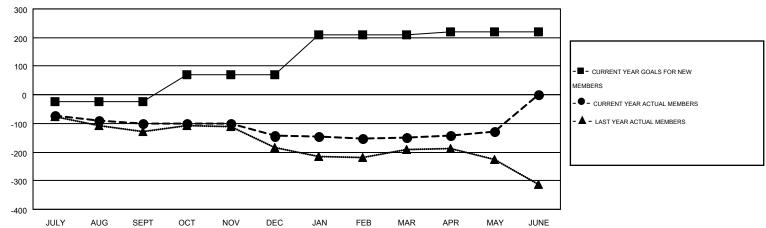

## GOALS AND ACTUAL MEMBERS CUMULATIVE

| DROPPED CLUBS: 5 |     | 148 CLUBS OF 223 ADDED 1 OR MORE<br>NEW MEMBERS | GENDER DISTRIBUTION  |                |       |
|------------------|-----|-------------------------------------------------|----------------------|----------------|-------|
|                  |     |                                                 | MALE                 | 4,690 (69.12%) |       |
| DROPPED MEMBERS  |     |                                                 | FEMALE               | 2,095 (30.88%) |       |
| DECEASED         | 119 | CLICK HERE FOR HEALTH ASSESSMENT DATA           |                      |                | 1.051 |
| CLUB CANCELLED   | 33  |                                                 | FAMILY UNIT MEMBERS  |                | 1,251 |
| OTHER            | 468 |                                                 | HEAD OF HOUSEHOLD    |                | 607   |
| TOTAL            | 620 |                                                 | NON-HEAD OF HOUSEHOL | D              | 644   |

| Members               |                    |                                        |                    |                  |  |  |  |  |  |
|-----------------------|--------------------|----------------------------------------|--------------------|------------------|--|--|--|--|--|
| RESULTS FOR 2015-2016 |                    |                                        |                    |                  |  |  |  |  |  |
| QUARTER               | NEW MEMBER<br>GOAL | CHARTER AND<br>NEW<br>MEMBERS<br>ADDED | DROPPED<br>MEMBERS | NET<br>GAIN/LOSS |  |  |  |  |  |
| JULY/AUG/SEPT         | -25                | 127                                    | 227                | -100             |  |  |  |  |  |
| OCT/NOV/DEC           | 96                 | 124                                    | 168                | -44              |  |  |  |  |  |
| JAN/FEB/MAR           | 138                | 134                                    | 138                | -4               |  |  |  |  |  |
| APR/MAY/JUNE          | 10                 | 109                                    | 88                 | 21               |  |  |  |  |  |